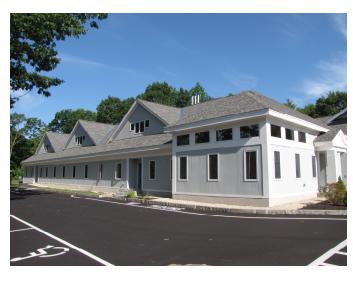

## JCC Retained to Manage Construction of Parish Center and New Rectory

Jobin Construction Consultants was hired by the diocese of Manchester to oversee and manage the construction of a new parish hall and rectory at St. Joseph Parish in Epping, NH.

Included in the new center were several offices, classroom spaces, and a chapel. Also included was a choir and band rehearsal room. The existing kitchen was completely renovated. The buildings second floor was roughed in for future multi purpose space.

The building included high efficiency mechanical and electrical equipment, and windows. The exterior was a durable Hardi Plank siding material.